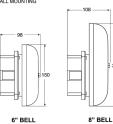

Designed for ease of installation, it features a robust steel gong.

Units are finished in red and are available in two gong sizes: 6" and 8".

Depending on quantity, labels can be branded with a customer's name and logo.

## **Features**

- Low current consumption
- Universally recognisable sound
- Diode polarised
- Choice of gong sizes (6" and 8")
- Approved to EN54-3

Indoor

Weatherproof

NOTE: ALL MOUNTING HOLE DIMENSIONS FOR THE 8" BELL ARE THE SAME AS THE 6" BELL