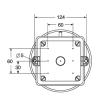

## **Features**

- Low current consumption
- Universally recognisable sound
- Diode polarised
- Choice of gong sizes (6" and 8")
- Approved to EN54-3

Indoor

Weatherproof

NOTE: ALL MOUNTING HOLE DIMENSIONS FOR THE 8" BELL ARE THE SAME AS THE 6" BELL