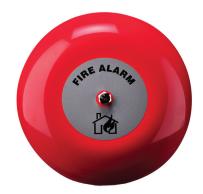

## **Fire Bell**

The Fire Bell is a motorised bell designed for fire alarm applications. Its low current consumption and universally recognisable alarm sound makes it an ideal choice for many alarm systems.

Designed for ease of installation, it features a robust steel gong.

Units are finished in red and are available in two gong sizes: 6" and 8".

Depending on quantity, labels can be branded with a customer's name and logo.

## **Features**

- Low current consumption
- Universally recognisable sound
- Diode polarised
- Choice of gong sizes (6" and 8")
- Approved to EN54-3

Indoor

Weatherproof

NOTE: ALL MOUNTING HOLE DIMENSIONS FOR THE 8" BELL ARE THE SAME AS THE 6" BELL