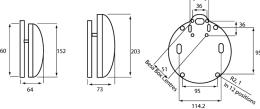

## **Features**

- Low current consumption
- Universally recognisable sound
- Diode polarised
- Choice of gong sizes (6" and 8")
- Approved to EN54-3

Indoor

Weatherproof

NOTE: ALL MOUNTING HOLE DIMENSIONS FOR THE 8" BELL ARE THE SAME AS THE 6" BELL